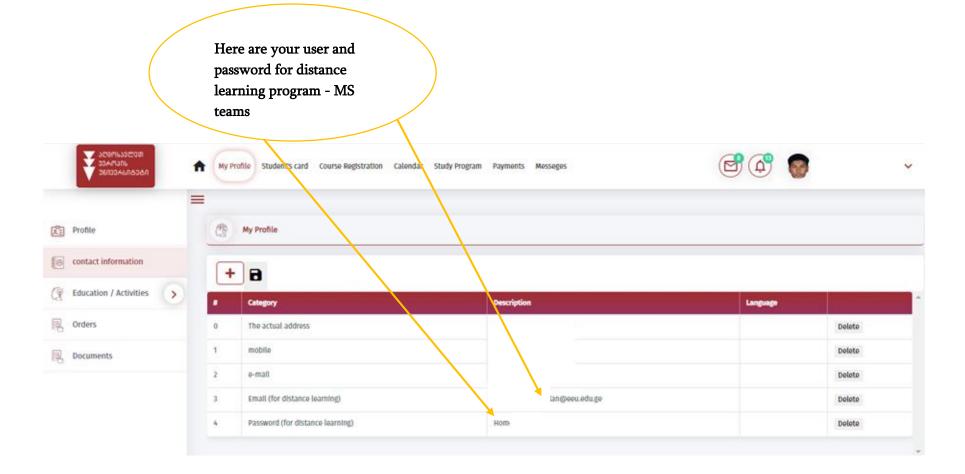

## Step 3: HOW TO DOWNLOAD MICROSOFT TEAMS PROGRAM

B) Enter your user and password which are shown on your LMS: http://stud.eeu-el.ge

C) Update your password and create new password to make it harder for others to guess the password. New password must contain complex character. Add complex characters such as numbers, capital letters, and symbols like \$,% and #