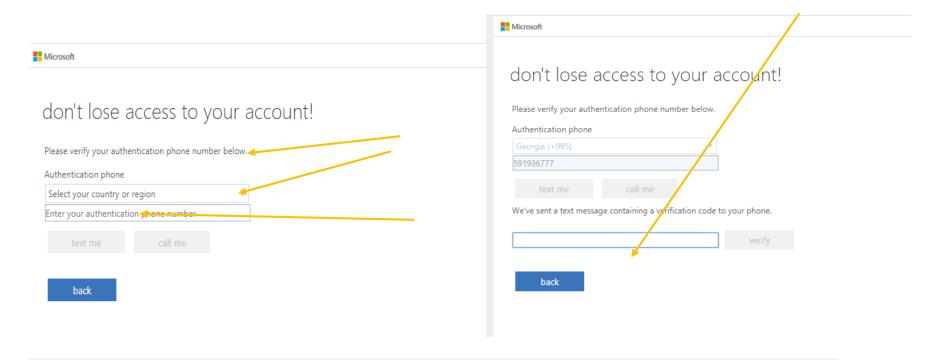

D) Select your country and enter your phone number to get a verification code. Fill in the verification code which you received to your phone and click "veiffy" and finally click "finish"

E) Download "Microsoft teams" program. Click the button: " get the windows app" and then click the installer to finish