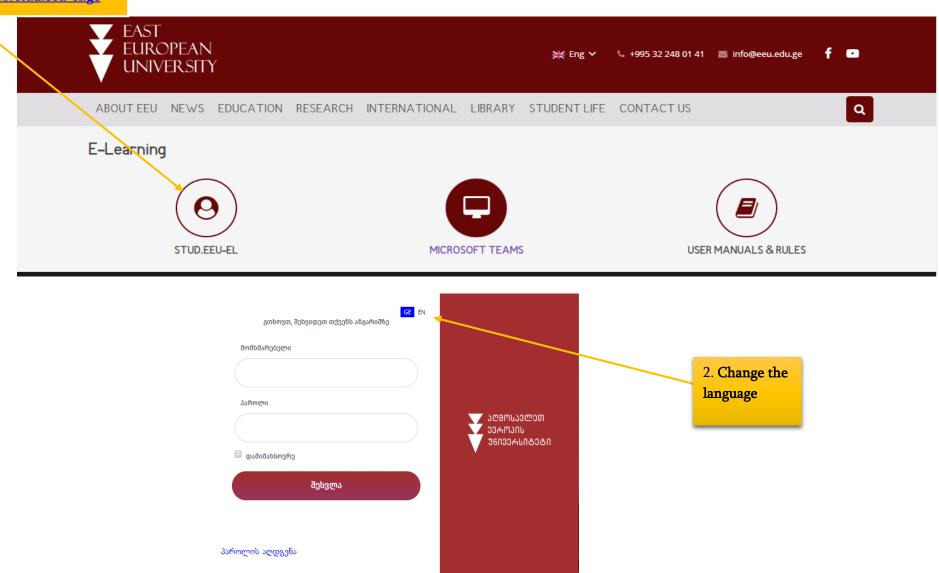

Step 2. How to open LMS of East European University (EEU-EL) and got the password and user for MICROSOFT TEAMS E-LEARNING PROGRAM?

1 – http://stud.eeu-el.ge

3. your username and password are your passport number.

Enter your passport number and click the button: "login"

4. from the main menu choose the button "my profile"