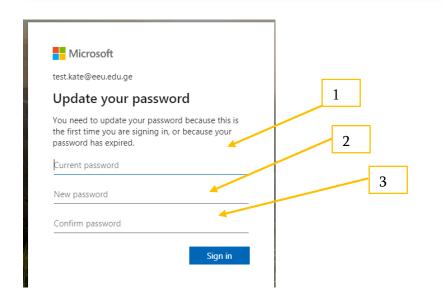

## Step 3: HOW TO DOWNLOAD MICROSOFT TEAMS PROGRAM

B) Enter your user and password which are shown on your LMS: http://stud.eeu-el.ge

C) Update your password and create new password to make it harder for others to guess the password. New password must contain complex character. Add complex characters such as numbers, capital letters, and symbols like \$,% and #