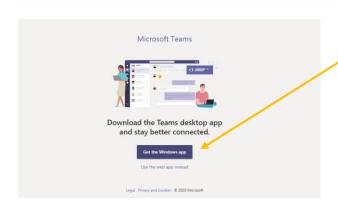

D) Select your country and enter your phone number to get a verification code. Fill in the verification code which you received to your phone and click "veiffy" and finally click "finish"

E) Download "Microsoft teams" program. Click the button: " get the windows app" and then click the installer to finish