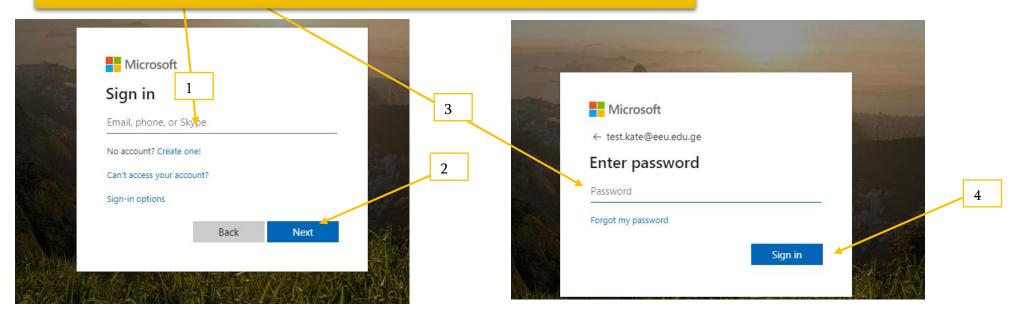

## Step 3: HOW TO DOWNLOAD MICROSOFT TEAMS PROGRAM

B) Enter your user and password which are shown on your LMS: http://stud.eeu-el.ge

C) Update your password and create new password to make it harder for others to guess the password. New password must contain complex character. Add complex characters such as numbers, capital letters, and symbols like \$,% and #