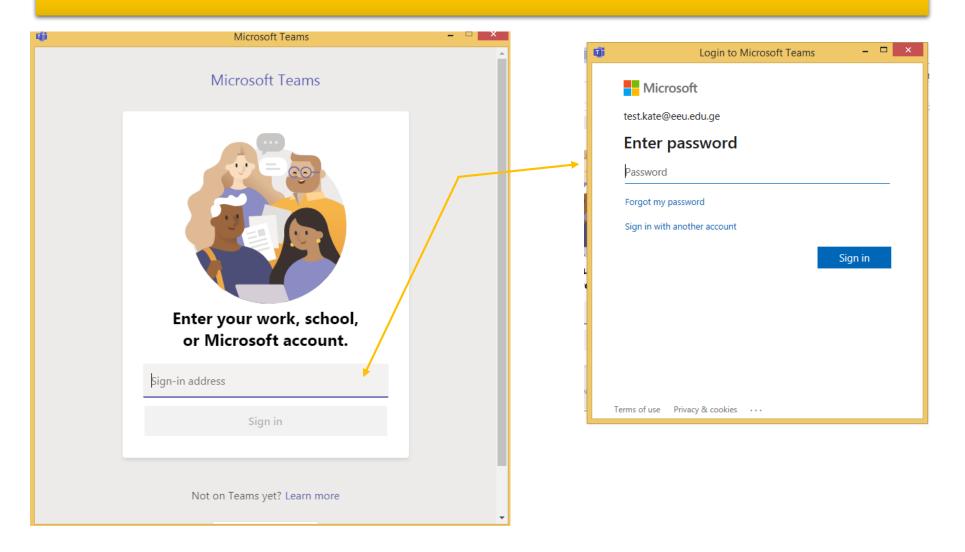

## F) open downloaded program and enter e-mail (provided by university) and password created by yourself