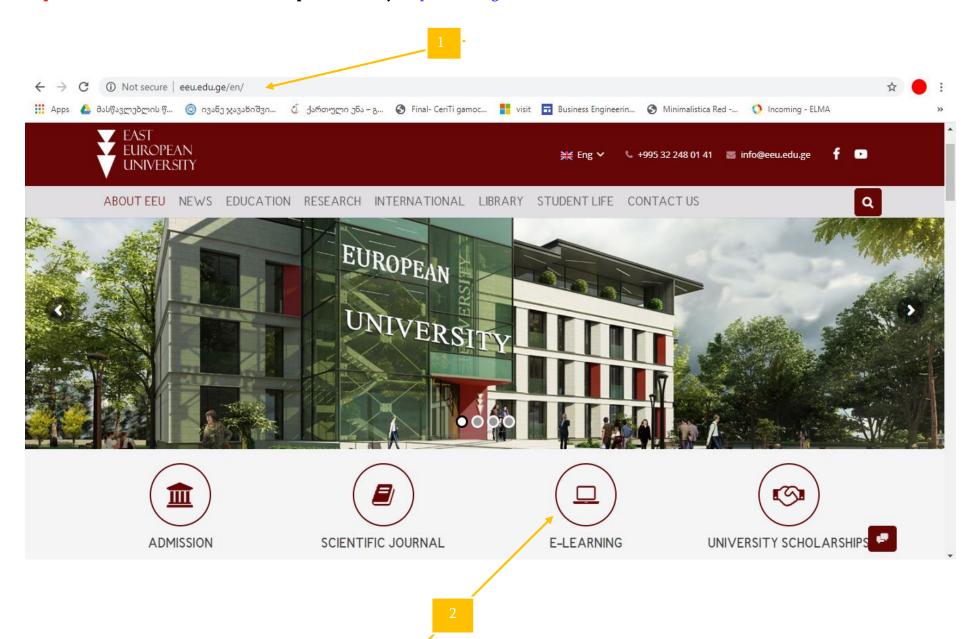

## Instruction

HOW TO LOGIN TO MICROSOFT TEAMS

**User: STUDENT** 

Step 1: Visit the official website of East European University: <a href="http://eeu.edu.ge/en/">http://eeu.edu.ge/en/</a> and click the button "E-LEARNING"