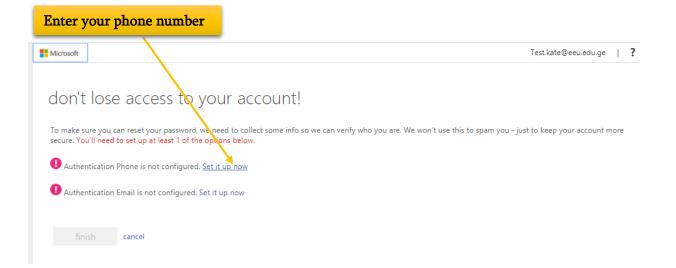

D) Select your country and enter your phone number to get a verification code. Fill in the verification code which you received to your phone and click "veiffy" and finally click "finish"

E) Download "Microsoft teams" program. Click the button: " get the windows app" and then click the installer to finish