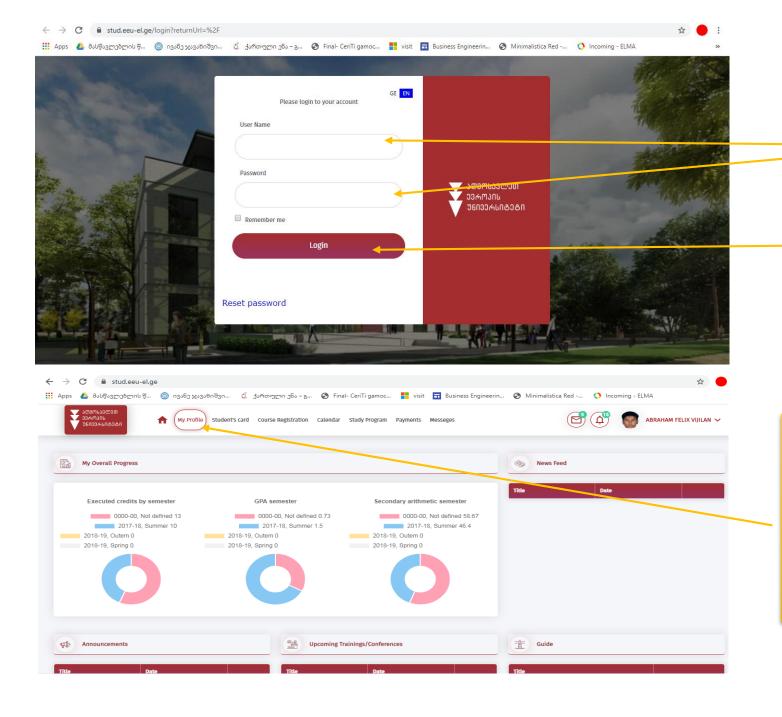

Step 2. How to open LMS of East European University (EEU-EL) and got the password and user for MICROSOFT TEAMS E-LEARNING PROGRAM?

1 – http://stud.eeu-el.ge

3. your username and password are your passport number.

Enter your passport number and click the button: "login"

4. from the main menu choose the button "my profile"