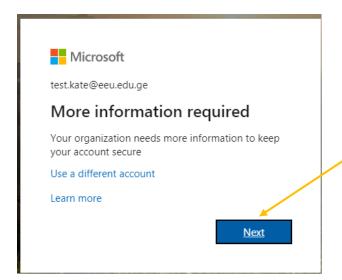

D) Select your country and enter your phone number to get a verification code. Fill in the verification code which you received to your phone and click "veiffy" and finally click "finish"

E) Download "Microsoft teams" program. Click the button: " get the windows app" and then click the installer to finish