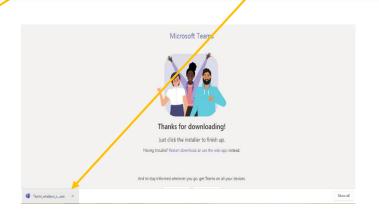

D) Select your country and enter your phone number to get a verification code. Fill in the verification code which you received to your phone and click "veiffy" and finally click "finish"

E) Download "Microsoft teams" program. Click the button: " get the windows app" and then click the installer to finish