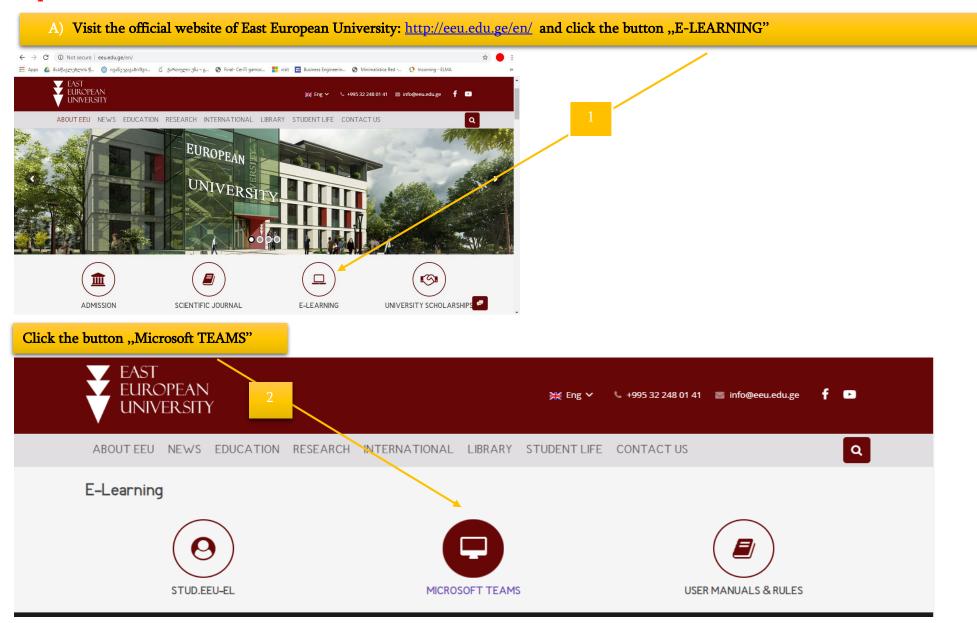

## Instruction

HOW TO LOGIN TO MICROSOFT TEAMS

**User: STUDENT** 

Step 1: Visit the official website of East European University: <a href="http://eeu.edu.ge/en/">http://eeu.edu.ge/en/</a> and click the button "E-LEARNING"